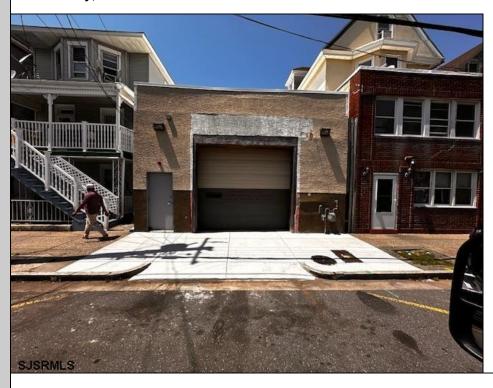

## COMMENTS

Great warehouse space in midtown Atlantic City! Very well kept space, high ceilings with newer garage door. Recent concrete poured for front apron and sidewalks.

## PROPERTY DETAILS

Exterior OutsideFeatures ParkingGarage InteriorFeatures
Block Restrooms None 220 Volt Electricity
Brick Storage Building Truck Door Storage

Basement Heating HotWater Water Slab Gas-Natural Gas Public