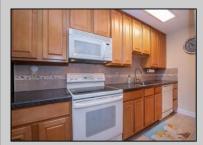

## COMMENTS

Here is your opportunity to purchase in Ocean Colony, Ocean Cityl's premier boardwalk-front building. This unit #528 offers partial views of the ocean and fabulous 9th Street bridge views as well. This condo was magically transformed from a 1BR/1BA unit to a 1BR plus private den with closet plus a half bath was also added (1.5BA total) making this a very desirable and unique condo. Expanded and renovated kitchen with pantry includes 42 inch cabinets, ceramic tiled back-splash, full size appliances, (including washer & dryer). Crown molding and beautiful shadow boxing trim throughout. His and her closets in bedroom. Renovated bath with tiled tub surround. Newer LVP flooring and water heater along with all new glass panels on the sliding glass doors. This immaculate unit was never rented and it shows. Includes covered parking space #198 and storage locker #106. Condo fees remain the same as a traditional 1BR unit. Ocean Colony offers resort style amenities including heated pool, fitness center, sauna room, game room, basketball court, shuffle board, pickleball court, barbecue area and community room. Includes all furnishing and appliances.