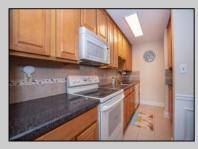

## COMMENTS

Here is your opportunity to purchase in Ocean Colony, Ocean Cityl's premier boardwalk-front building. This unit #528 offers partial views of the ocean and fabulous 9th Street bridge views as well. This condo was magically transformed from a 1BR/1BA unit to a 1BR plus private den with closet plus a half bath was also added (1.5BA total) making this a very desirable and unique condo. Expanded and renovated kitchen with pantry includes 42 inch cabinets, ceramic tiled back-splash, full size appliances, (including washer & dryer). Crown molding and beautiful shadow boxing trim throughout. His and her closets in bedroom. Renovated bath with tiled tub surround. Newer LVP flooring and water heater along with all new glass panels on the sliding glass doors. This immaculate unit was never rented and it shows. Includes covered parking space #198 and storage locker #106. Condo fees remain the same as a traditional 1BR unit. Ocean Colony offers resort style amenities including heated pool, fitness center, sauna room, game room, basketball court, shuffle board, pickleball court, barbecue area and community room. Includes all furnishing and appliances.