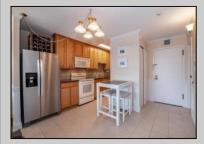

## COMMENTS

Here is your opportunity to purchase in Ocean Colony, Ocean Cityl's premier boardwalk-front building. This unit #528 offers partial views of the ocean and fabulous 9th Street bridge views as well. This condo was magically transformed from a 1BR/1BA unit to a 1BR plus private den with closet plus a half bath was also added (1.5BA total) making this a very desirable and unique condo. Expanded and renovated kitchen with pantry includes 42 inch cabinets, ceramic tiled back-splash, full size appliances, (including washer & dryer). Crown molding and beautiful shadow boxing trim throughout. His and her closets in bedroom. Renovated bath with tiled tub surround. Newer LVP flooring and water heater along with all new glass panels on the sliding glass doors. This immaculate unit was never rented and it shows. Includes covered parking space #198 and storage locker #106. Condo fees remain the same as a traditional 1BR unit. Ocean Colony offers resort style amenities including heated pool, fitness center, sauna room, game room, basketball court, shuffle board, pickleball court, barbecue area and community room. Includes all furnishing and appliances.