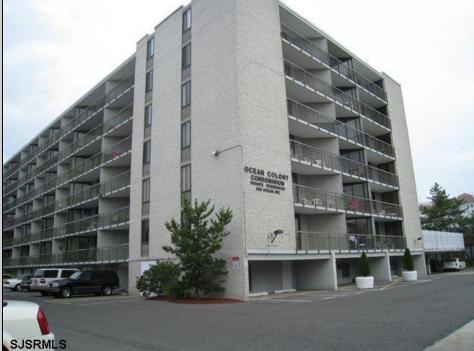

## COMMENTS

Here is your opportunity to purchase in Ocean Colony, Ocean Cityl's premier boardwalk-front building. This unit #528 offers partial views of the ocean and fabulous 9th Street bridge views as well. This condo was magically transformed from a 1BR/1BA unit to a 1BR plus private den with closet plus a half bath was also added (1.5BA total) making this a very desirable and unique condo. Expanded and renovated kitchen with pantry includes 42 inch cabinets, ceramic tiled back-splash, full size appliances, (including washer & dryer). Crown molding and beautiful shadow boxing trim throughout. His and her closets in bedroom. Renovated bath with tiled tub surround. Newer LVP flooring and water heater along with all new glass panels on the sliding glass doors. This immaculate unit was never rented and it shows. Includes covered parking space #198 and storage locker #106. Condo fees remain the same as a traditional 1BR unit. Ocean Colony offers resort style amenities including heated pool, fitness center, sauna room, game room, basketball court, shuffle board, pickleball court, barbecue area and community room. Includes all furnishing and appliances.