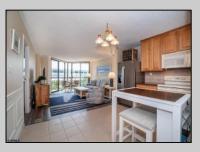

## COMMENTS

Here is your opportunity to purchase in Ocean Colony, Ocean Cityl's premier boardwalk-front building. This unit #528 offers partial views of the ocean and fabulous 9th Street bridge views as well. This condo was magically transformed from a 1BR/1BA unit to a 1BR plus private den with closet plus a half bath was also added (1.5BA total) making this a very desirable and unique condo. Expanded and renovated kitchen with pantry includes 42 inch cabinets, ceramic tiled back-splash, full size appliances, (including washer & dryer). Crown molding and beautiful shadow boxing trim throughout. His and her closets in bedroom. Renovated bath with tiled tub surround. Newer LVP flooring and water heater along with all new glass panels on the sliding glass doors. This immaculate unit was never rented and it shows. Includes covered parking space #198 and storage locker #106. Condo fees remain the same as a traditional 1BR unit. Ocean Colony offers resort style amenities including heated pool, fitness center, sauna room, game room, basketball court, shuffle board, pickleball court, barbecue area and community room. Includes all furnishing and appliances.