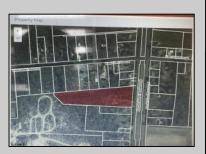

## COMMENTS

4.63 acres zoned industrial-I-3 located between hwy 55 and hwy 40, near Delsea Drive, Cumberland Mall, The Landis Theater, Rowan College, Free Spirit Airport, Home Depot, Eastlyn Golf Course. Highly visible location. Excellent exposure for many business ventures. Approx 10 beaches under an hour. Drawing avail. For 40 townhouses-variance required. Owner has a real estate license in NJ.