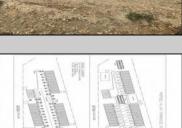

## COMMENTS

4.63 acres zoned industrial-I-3 located between hwy 55 and hwy 40, near Delsea Drive, Cumberland Mall, The Landis Theater, Rowan College, Free Spirit Airport, Home Depot, Eastlyn Golf Course. Highly visible location. Excellent exposure for many business ventures. Approx 10 beaches under an hour. Drawing avail. For 40 townhouses-variance required. Owner has a real estate license in NJ.