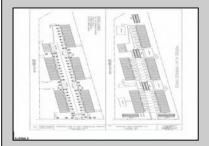

## COMMENTS

4.63 acres zoned industrial-I-3 located between hwy 55 and hwy 40, near Delsea Drive, Cumberland Mall, The Landis Theater, Rowan College, Free Spirit Airport, Home Depot, Eastlyn Golf Course. Highly visible location. Excellent exposure for many business ventures. Approx 10 beaches under an hour. Drawing avail. For 40 townhouses-variance required. Owner has a real estate license in NJ.