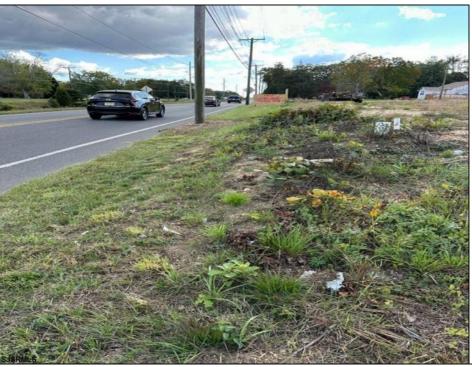

## COMMENTS

4.63 acres zoned industrial-I-3 located between hwy 55 and hwy 40, near Delsea Drive, Cumberland Mall, The Landis Theater, Rowan College, Free Spirit Airport, Home Depot, Eastlyn Golf Course. Highly visible location. Excellent exposure for many business ventures. Approx 10 beaches under an hour. Drawing avail. For 40 townhouses-variance required. Owner has a real estate license in NJ.