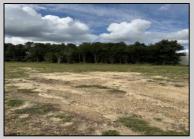

## COMMENTS

4.63 acres zoned industrial-I-3 located between hwy 55 and hwy 40, near Delsea Drive, Cumberland Mall, The Landis Theater, Rowan College, Free Spirit Airport, Home Depot, Eastlyn Golf Course. Highly visible location. Excellent exposure for many business ventures. Approx 10 beaches under an hour. Drawing avail. For 40 townhouses-variance required. Owner has a real estate license in NJ.