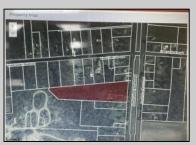

## COMMENTS

4.63 acres zoned industrial-I-3 located between hwy 55 and hwy 40, near Delsea Drive, Cumberland Mall, The Landis Theater, Rowan College, Free Spirit Airport, Home Depot, Eastlyn Golf Course. Highly visible location. Excellent exposure for many business ventures. Approx 10 beaches under an hour. Drawing avail. For 40 townhouses-variance required. Owner has a real estate license in NJ.

## **PROPERTY DETAILS**