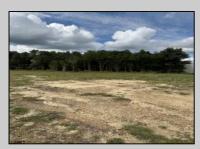

## COMMENTS

4.63 acres zoned industrial-I-3 located between hwy 55 and hwy 40, near Delsea Drive, Cumberland Mall, The Landis Theater, Rowan College, Free Spirit Airport, Home Depot, Eastlyn Golf Course. Highly visible location. Excellent exposure for many business ventures. Approx 10 beaches under an hour. Drawing avail. For 40 townhouses-variance required. Owner has a real estate license in NJ.

## **PROPERTY DETAILS**