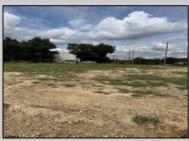

## COMMENTS

4.63 acres zoned industrial-I-3 located between hwy 55 and hwy 40, near Delsea Drive, Cumberland Mall, The Landis Theater, Rowan College, Free Spirit Airport, Home Depot, Eastlyn Golf Course. Highly visible location. Excellent exposure for many business ventures. Approx 10 beaches under an hour. Drawing avail. For 40 townhouses-variance required. Owner has a real estate license in NJ.

## **PROPERTY DETAILS**