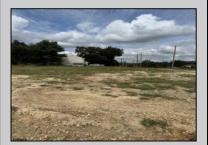

## COMMENTS

4.63 acres zoned industrial-I-3 located between hwy 55 and hwy 40, near Delsea Drive, Cumberland Mall, The Landis Theater, Rowan College, Free Spirit Airport, Home Depot, Eastlyn Golf Course. Highly visible location. Excellent exposure for many business ventures. Approx 10 beaches under an hour. Drawing avail. For 40 townhouses-variance required. Owner has a real estate license in NJ.