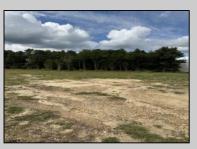

## COMMENTS

4.63 acres zoned industrial-I-3 located between hwy 55 and hwy 40, near Delsea Drive, Cumberland Mall, The Landis Theater, Rowan College, Free Spirit Airport, Home Depot, Eastlyn Golf Course. Highly visible location. Excellent exposure for many business ventures. Approx 10 beaches under an hour. Drawing avail. For 40 townhouses-variance required. Owner has a real estate license in NJ.