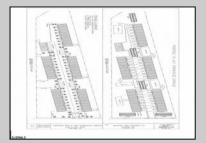

## COMMENTS

4.63 acres zoned industrial-I-3 located between hwy 55 and hwy 40, near Delsea Drive, Cumberland Mall, The Landis Theater, Rowan College, Free Spirit Airport, Home Depot, Eastlyn Golf Course. Highly visible location. Excellent exposure for many business ventures. Approx 10 beaches under an hour. Drawing avail. For 40 townhouses-variance required. Owner has a real estate license in NJ.