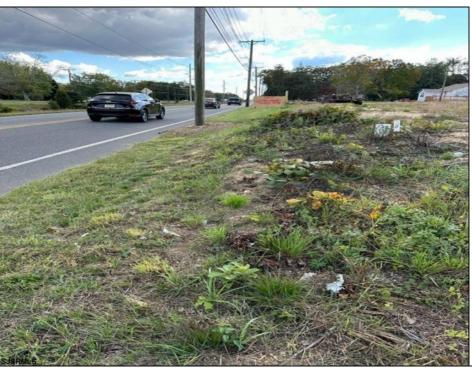

## COMMENTS

4.63 acres zoned industrial-I-3 located between hwy 55 and hwy 40, near Delsea Drive, Cumberland Mall, The Landis Theater, Rowan College, Free Spirit Airport, Home Depot, Eastlyn Golf Course. Highly visible location. Excellent exposure for many business ventures. Approx 10 beaches under an hour. Drawing avail. For 40 townhouses-variance required. Owner has a real estate license in NJ.