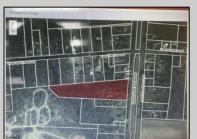

## COMMENTS

4.63 acres zoned industrial-I-3 located between hwy 55 and hwy 40, near Delsea Drive, Cumberland Mall, The Landis Theater, Rowan College, Free Spirit Airport, Home Depot, Eastlyn Golf Course. Highly visible location. Excellent exposure for many business ventures. Approx 10 beaches under an hour. Drawing avail. For 40 townhouses-variance required. Owner has a real estate license in NJ.