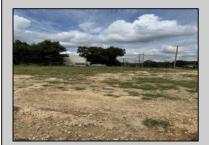

## COMMENTS

4.63 acres zoned industrial-I-3 located between hwy 55 and hwy 40, near Delsea Drive, Cumberland Mall, The Landis Theater, Rowan College, Free Spirit Airport, Home Depot, Eastlyn Golf Course. Highly visible location. Excellent exposure for many business ventures. Approx 10 beaches under an hour. Drawing avail. For 40 townhouses-variance required. Owner has a real estate license in NJ.