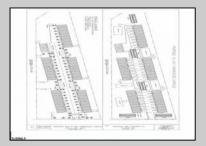

## COMMENTS

4.63 acres zoned industrial-I-3 located between hwy 55 and hwy 40, near Delsea Drive, Cumberland Mall, The Landis Theater, Rowan College, Free Spirit Airport, Home Depot, Eastlyn Golf Course. Highly visible location. Excellent exposure for many business ventures. Approx 10 beaches under an hour. Drawing avail. For 40 townhouses-variance required. Owner has a real estate license in NJ.