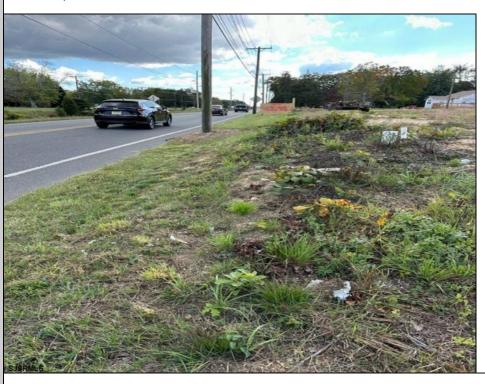

## COMMENTS

4.63 acres zoned industrial-I-3 located between hwy 55 and hwy 40, near Delsea Drive, Cumberland Mall, The Landis Theater, Rowan College, Free Spirit Airport, Home Depot, Eastlyn Golf Course. Highly visible location. Excellent exposure for many business ventures. Approx 10 beaches under an hour. Drawing avail. For 40 townhouses-variance required. Owner has a real estate license in NJ.