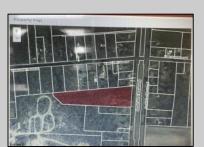

## COMMENTS

4.63 acres zoned industrial-I-3 located between hwy 55 and hwy 40, near Delsea Drive, Cumberland Mall, The Landis Theater, Rowan College, Free Spirit Airport, Home Depot, Eastlyn Golf Course. Highly visible location. Excellent exposure for many business ventures. Approx 10 beaches under an hour. Drawing avail. For 40 townhouses-variance required. Owner has a real estate license in NJ.