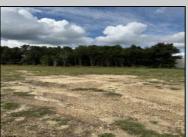

## COMMENTS

4.63 acres zoned industrial-I-3 located between hwy 55 and hwy 40, near Delsea Drive, Cumberland Mall, The Landis Theater, Rowan College, Free Spirit Airport, Home Depot, Eastlyn Golf Course. Highly visible location. Excellent exposure for many business ventures. Approx 10 beaches under an hour. Drawing avail. For 40 townhouses-variance required. Owner has a real estate license in NJ.