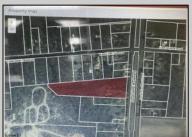

## COMMENTS

4.63 acres zoned industrial-I-3 located between hwy 55 and hwy 40, near Delsea Drive, Cumberland Mall, The Landis Theater, Rowan College, Free Spirit Airport, Home Depot, Eastlyn Golf Course. Highly visible location. Excellent exposure for many business ventures. Approx 10 beaches under an hour. Drawing avail. For 40 townhouses-variance required. Owner has a real estate license in NJ.