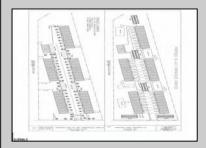

## COMMENTS

4.63 acres zoned industrial-I-3 located between hwy 55 and hwy 40, near Delsea Drive, Cumberland Mall, The Landis Theater, Rowan College, Free Spirit Airport, Home Depot, Eastlyn Golf Course. Highly visible location. Excellent exposure for many business ventures. Approx 10 beaches under an hour. Drawing avail. For 40 townhouses-variance required. Owner has a real estate license in NJ.