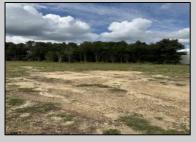

## COMMENTS

4.63 acres zoned industrial-I-3 located between hwy 55 and hwy 40, near Delsea Drive, Cumberland Mall, The Landis Theater, Rowan College, Free Spirit Airport, Home Depot, Eastlyn Golf Course. Highly visible location. Excellent exposure for many business ventures. Approx 10 beaches under an hour. Drawing avail. For 40 townhouses-variance required. Owner has a real estate license in NJ.