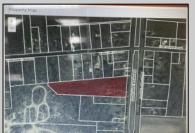

## COMMENTS

4.63 acres zoned industrial-I-3 located between hwy 55 and hwy 40, near Delsea Drive, Cumberland Mall, The Landis Theater, Rowan College, Free Spirit Airport, Home Depot, Eastlyn Golf Course. Highly visible location. Excellent exposure for many business ventures. Approx 10 beaches under an hour. Drawing avail. For 40 townhouses-variance required. Owner has a real estate license in NJ.