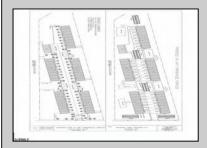

## COMMENTS

4.63 acres zoned industrial-I-3 located between hwy 55 and hwy 40, near Delsea Drive, Cumberland Mall, The Landis Theater, Rowan College, Free Spirit Airport, Home Depot, Eastlyn Golf Course. Highly visible location. Excellent exposure for many business ventures. Approx 10 beaches under an hour. Drawing avail. For 40 townhouses-variance required. Owner has a real estate license in NJ.