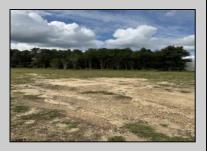

## COMMENTS

4.63 acres zoned industrial-I-3 located between hwy 55 and hwy 40, near Delsea Drive, Cumberland Mall, The Landis Theater, Rowan College, Free Spirit Airport, Home Depot, Eastlyn Golf Course. Highly visible location. Excellent exposure for many business ventures. Approx 10 beaches under an hour. Drawing avail. For 40 townhouses-variance required. Owner has a real estate license in NJ.