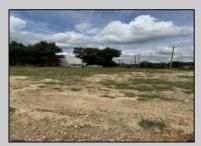

## COMMENTS

4.63 acres zoned industrial-I-3 located between hwy 55 and hwy 40, near Delsea Drive, Cumberland Mall, The Landis Theater, Rowan College, Free Spirit Airport, Home Depot, Eastlyn Golf Course. Highly visible location. Excellent exposure for many business ventures. Approx 10 beaches under an hour. Drawing avail. For 40 townhouses-variance required. Owner has a real estate license in NJ.