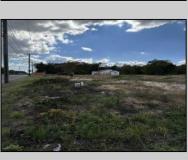

## COMMENTS

4.63 acres zoned industrial-I-3 located between hwy 55 and hwy 40, near Delsea Drive, Cumberland Mall, The Landis Theater, Rowan College, Free Spirit Airport, Home Depot, Eastlyn Golf Course. Highly visible location. Excellent exposure for many business ventures. Approx 10 beaches under an hour. Drawing avail. For 40 townhouses-variance required. Owner has a real estate license in NJ.