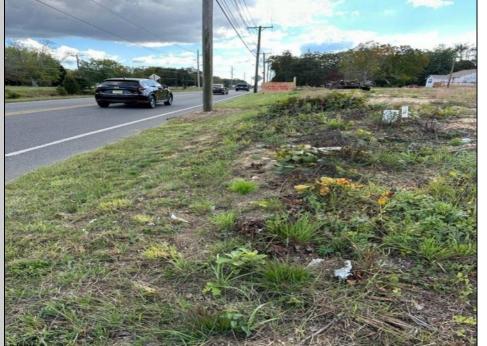

## COMMENTS

4.63 acres zoned industrial-I-3 located between hwy 55 and hwy 40, near Delsea Drive, Cumberland Mall, The Landis Theater, Rowan College, Free Spirit Airport, Home Depot, Eastlyn Golf Course. Highly visible location. Excellent exposure for many business ventures. Approx 10 beaches under an hour. Drawing avail. For 40 townhouses-variance required. Owner has a real estate license in NJ.