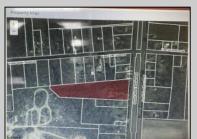

## COMMENTS

4.63 acres zoned industrial-I-3 located between hwy 55 and hwy 40, near Delsea Drive, Cumberland Mall, The Landis Theater, Rowan College, Free Spirit Airport, Home Depot, Eastlyn Golf Course. Highly visible location. Excellent exposure for many business ventures. Approx 10 beaches under an hour. Drawing avail. For 40 townhouses-variance required. Owner has a real estate license in NJ.