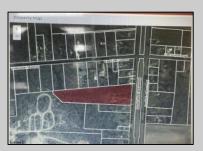

## COMMENTS

4.63 acres zoned industrial-I-3 located between hwy 55 and hwy 40, near Delsea Drive, Cumberland Mall, The Landis Theater, Rowan College, Free Spirit Airport, Home Depot, Eastlyn Golf Course. Highly visible location. Excellent exposure for many business ventures. Approx 10 beaches under an hour. Drawing avail. For 40 townhouses-variance required. Owner has a real estate license in NJ.