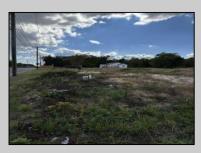

## COMMENTS

4.63 acres zoned industrial-I-3 located between hwy 55 and hwy 40, near Delsea Drive, Cumberland Mall, The Landis Theater, Rowan College, Free Spirit Airport, Home Depot, Eastlyn Golf Course. Highly visible location. Excellent exposure for many business ventures. Approx 10 beaches under an hour. Drawing avail. For 40 townhouses-variance required. Owner has a real estate license in NJ.