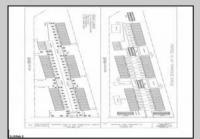

## COMMENTS

4.63 acres zoned industrial-I-3 located between hwy 55 and hwy 40, near Delsea Drive, Cumberland Mall, The Landis Theater, Rowan College, Free Spirit Airport, Home Depot, Eastlyn Golf Course. Highly visible location. Excellent exposure for many business ventures. Approx 10 beaches under an hour. Drawing avail. For 40 townhouses-variance required. Owner has a real estate license in NJ.

## **PROPERTY DETAILS**