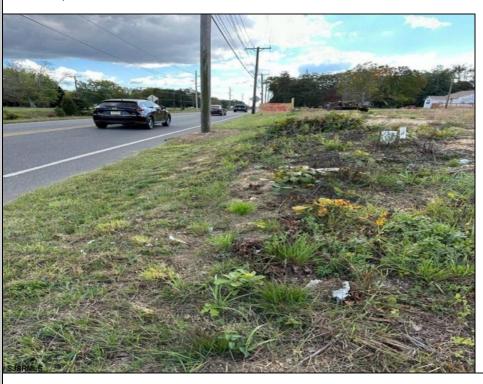

## COMMENTS

4.63 acres zoned industrial-I-3 located between hwy 55 and hwy 40, near Delsea Drive, Cumberland Mall, The Landis Theater, Rowan College, Free Spirit Airport, Home Depot, Eastlyn Golf Course. Highly visible location. Excellent exposure for many business ventures. Approx 10 beaches under an hour. Drawing avail. For 40 townhouses-variance required. Owner has a real estate license in NJ.