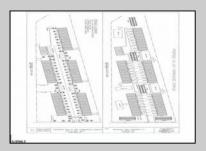

## COMMENTS

4.63 acres zoned industrial-I-3 located between hwy 55 and hwy 40, near Delsea Drive, Cumberland Mall, The Landis Theater, Rowan College, Free Spirit Airport, Home Depot, Eastlyn Golf Course. Highly visible location. Excellent exposure for many business ventures. Approx 10 beaches under an hour. Drawing avail. For 40 townhouses-variance required. Owner has a real estate license in NJ.