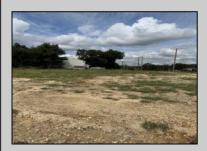

## COMMENTS

4.63 acres zoned industrial-I-3 located between hwy 55 and hwy 40, near Delsea Drive, Cumberland Mall, The Landis Theater, Rowan College, Free Spirit Airport, Home Depot, Eastlyn Golf Course. Highly visible location. Excellent exposure for many business ventures. Approx 10 beaches under an hour. Drawing avail. For 40 townhouses-variance required. Owner has a real estate license in NJ.