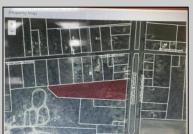

## COMMENTS

4.63 acres zoned industrial-I-3 located between hwy 55 and hwy 40, near Delsea Drive, Cumberland Mall, The Landis Theater, Rowan College, Free Spirit Airport, Home Depot, Eastlyn Golf Course. Highly visible location. Excellent exposure for many business ventures. Approx 10 beaches under an hour. Drawing avail. For 40 townhouses-variance required. Owner has a real estate license in NJ.