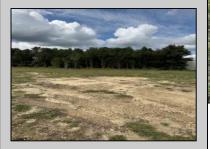

## COMMENTS

4.63 acres zoned industrial-I-3 located between hwy 55 and hwy 40, near Delsea Drive, Cumberland Mall, The Landis Theater, Rowan College, Free Spirit Airport, Home Depot, Eastlyn Golf Course. Highly visible location. Excellent exposure for many business ventures. Approx 10 beaches under an hour. Drawing avail. For 40 townhouses-variance required. Owner has a real estate license in NJ.