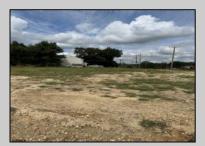

## COMMENTS

4.63 acres zoned industrial-I-3 located between hwy 55 and hwy 40, near Delsea Drive, Cumberland Mall, The Landis Theater, Rowan College, Free Spirit Airport, Home Depot, Eastlyn Golf Course. Highly visible location. Excellent exposure for many business ventures. Approx 10 beaches under an hour. Drawing avail. For 40 townhouses-variance required. Owner has a real estate license in NJ.