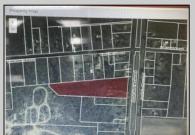

## COMMENTS

4.63 acres zoned industrial-I-3 located between hwy 55 and hwy 40, near Delsea Drive, Cumberland Mall, The Landis Theater, Rowan College, Free Spirit Airport, Home Depot, Eastlyn Golf Course. Highly visible location. Excellent exposure for many business ventures. Approx 10 beaches under an hour. Drawing avail. For 40 townhouses-variance required. Owner has a real estate license in NJ.