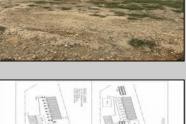

## COMMENTS

4.63 acres zoned industrial-I-3 located between hwy 55 and hwy 40, near Delsea Drive, Cumberland Mall, The Landis Theater, Rowan College, Free Spirit Airport, Home Depot, Eastlyn Golf Course. Highly visible location. Excellent exposure for many business ventures. Approx 10 beaches under an hour. Drawing avail. For 40 townhouses-variance required. Owner has a real estate license in NJ.