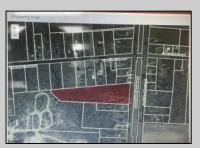

## COMMENTS

4.63 acres zoned industrial-I-3 located between hwy 55 and hwy 40, near Delsea Drive, Cumberland Mall, The Landis Theater, Rowan College, Free Spirit Airport, Home Depot, Eastlyn Golf Course. Highly visible location. Excellent exposure for many business ventures. Approx 10 beaches under an hour. Drawing avail. For 40 townhouses-variance required. Owner has a real estate license in NJ.