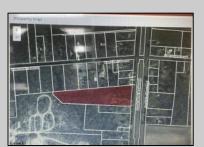

## COMMENTS

4.63 acres zoned industrial-I-3 located between hwy 55 and hwy 40, near Delsea Drive, Cumberland Mall, The Landis Theater, Rowan College, Free Spirit Airport, Home Depot, Eastlyn Golf Course. Highly visible location. Excellent exposure for many business ventures. Approx 10 beaches under an hour. Drawing avail. For 40 townhouses-variance required. Owner has a real estate license in NJ.