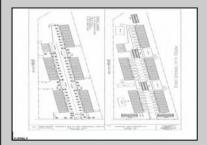

## COMMENTS

4.63 acres zoned industrial-I-3 located between hwy 55 and hwy 40, near Delsea Drive, Cumberland Mall, The Landis Theater, Rowan College, Free Spirit Airport, Home Depot, Eastlyn Golf Course. Highly visible location. Excellent exposure for many business ventures. Approx 10 beaches under an hour. Drawing avail. For 40 townhouses-variance required. Owner has a real estate license in NJ.