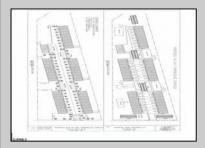

## COMMENTS

4.63 acres zoned industrial-I-3 located between hwy 55 and hwy 40, near Delsea Drive, Cumberland Mall, The Landis Theater, Rowan College, Free Spirit Airport, Home Depot, Eastlyn Golf Course. Highly visible location. Excellent exposure for many business ventures. Approx 10 beaches under an hour. Drawing avail. For 40 townhouses-variance required. Owner has a real estate license in NJ.