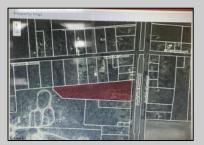

## COMMENTS

4.63 acres zoned industrial-I-3 located between hwy 55 and hwy 40, near Delsea Drive, Cumberland Mall, The Landis Theater, Rowan College, Free Spirit Airport, Home Depot, Eastlyn Golf Course. Highly visible location. Excellent exposure for many business ventures. Approx 10 beaches under an hour. Drawing avail. For 40 townhouses-variance required. Owner has a real estate license in NJ.