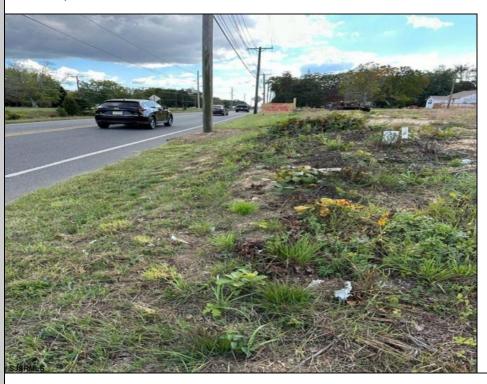

## COMMENTS

4.63 acres zoned industrial-I-3 located between hwy 55 and hwy 40, near Delsea Drive, Cumberland Mall, The Landis Theater, Rowan College, Free Spirit Airport, Home Depot, Eastlyn Golf Course. Highly visible location. Excellent exposure for many business ventures. Approx 10 beaches under an hour. Drawing avail. For 40 townhouses-variance required. Owner has a real estate license in NJ.