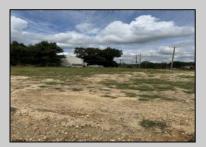

## COMMENTS

4.63 acres zoned industrial-I-3 located between hwy 55 and hwy 40, near Delsea Drive, Cumberland Mall, The Landis Theater, Rowan College, Free Spirit Airport, Home Depot, Eastlyn Golf Course. Highly visible location. Excellent exposure for many business ventures. Approx 10 beaches under an hour. Drawing avail. For 40 townhouses-variance required. Owner has a real estate license in NJ.