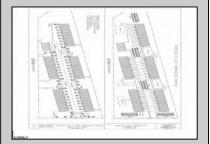

## COMMENTS

4.63 acres zoned industrial-I-3 located between hwy 55 and hwy 40, near Delsea Drive, Cumberland Mall, The Landis Theater, Rowan College, Free Spirit Airport, Home Depot, Eastlyn Golf Course. Highly visible location. Excellent exposure for many business ventures. Approx 10 beaches under an hour. Drawing avail. For 40 townhouses-variance required. Owner has a real estate license in NJ.