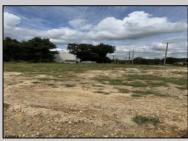

## COMMENTS

4.63 acres zoned industrial-I-3 located between hwy 55 and hwy 40, near Delsea Drive, Cumberland Mall, The Landis Theater, Rowan College, Free Spirit Airport, Home Depot, Eastlyn Golf Course. Highly visible location. Excellent exposure for many business ventures. Approx 10 beaches under an hour. Drawing avail. For 40 townhouses-variance required. Owner has a real estate license in NJ.