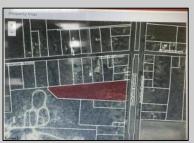

## COMMENTS

4.63 acres zoned industrial-I-3 located between hwy 55 and hwy 40, near Delsea Drive, Cumberland Mall, The Landis Theater, Rowan College, Free Spirit Airport, Home Depot, Eastlyn Golf Course. Highly visible location. Excellent exposure for many business ventures. Approx 10 beaches under an hour. Drawing avail. For 40 townhouses-variance required. Owner has a real estate license in NJ.