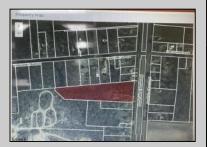

## COMMENTS

4.63 acres zoned industrial-I-3 located between hwy 55 and hwy 40, near Delsea Drive, Cumberland Mall, The Landis Theater, Rowan College, Free Spirit Airport, Home Depot, Eastlyn Golf Course. Highly visible location. Excellent exposure for many business ventures. Approx 10 beaches under an hour. Drawing avail. For 40 townhouses-variance required. Owner has a real estate license in NJ.