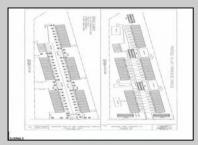

## COMMENTS

4.63 acres zoned industrial-I-3 located between hwy 55 and hwy 40, near Delsea Drive, Cumberland Mall, The Landis Theater, Rowan College, Free Spirit Airport, Home Depot, Eastlyn Golf Course. Highly visible location. Excellent exposure for many business ventures. Approx 10 beaches under an hour. Drawing avail. For 40 townhouses-variance required. Owner has a real estate license in NJ.