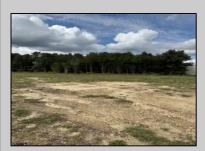

## COMMENTS

4.63 acres zoned industrial-I-3 located between hwy 55 and hwy 40, near Delsea Drive, Cumberland Mall, The Landis Theater, Rowan College, Free Spirit Airport, Home Depot, Eastlyn Golf Course. Highly visible location. Excellent exposure for many business ventures. Approx 10 beaches under an hour. Drawing avail. For 40 townhouses-variance required. Owner has a real estate license in NJ.