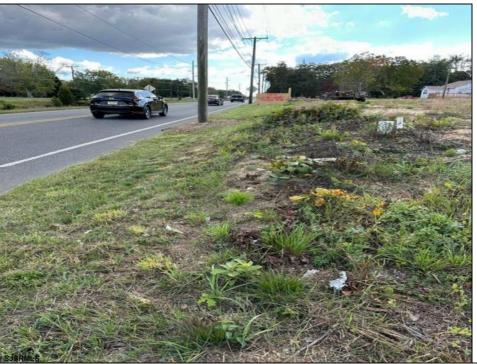

## COMMENTS

4.63 acres zoned industrial-I-3 located between hwy 55 and hwy 40, near Delsea Drive, Cumberland Mall, The Landis Theater, Rowan College, Free Spirit Airport, Home Depot, Eastlyn Golf Course. Highly visible location. Excellent exposure for many business ventures. Approx 10 beaches under an hour. Drawing avail. For 40 townhouses-variance required. Owner has a real estate license in NJ.