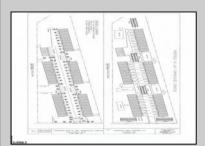

## COMMENTS

4.63 acres zoned industrial-I-3 located between hwy 55 and hwy 40, near Delsea Drive, Cumberland Mall, The Landis Theater, Rowan College, Free Spirit Airport, Home Depot, Eastlyn Golf Course. Highly visible location. Excellent exposure for many business ventures. Approx 10 beaches under an hour. Drawing avail. For 40 townhouses-variance required. Owner has a real estate license in NJ.