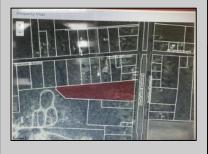

## COMMENTS

4.63 acres zoned industrial-I-3 located between hwy 55 and hwy 40, near Delsea Drive, Cumberland Mall, The Landis Theater, Rowan College, Free Spirit Airport, Home Depot, Eastlyn Golf Course. Highly visible location. Excellent exposure for many business ventures. Approx 10 beaches under an hour. Drawing avail. For 40 townhouses-variance required. Owner has a real estate license in NJ.