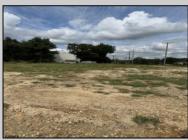

## COMMENTS

4.63 acres zoned industrial-I-3 located between hwy 55 and hwy 40, near Delsea Drive, Cumberland Mall, The Landis Theater, Rowan College, Free Spirit Airport, Home Depot, Eastlyn Golf Course. Highly visible location. Excellent exposure for many business ventures. Approx 10 beaches under an hour. Drawing avail. For 40 townhouses-variance required. Owner has a real estate license in NJ.