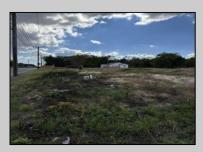

## COMMENTS

4.63 acres zoned industrial-I-3 located between hwy 55 and hwy 40, near Delsea Drive, Cumberland Mall, The Landis Theater, Rowan College, Free Spirit Airport, Home Depot, Eastlyn Golf Course. Highly visible location. Excellent exposure for many business ventures. Approx 10 beaches under an hour. Drawing avail. For 40 townhouses-variance required. Owner has a real estate license in NJ.