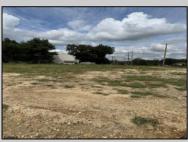

## COMMENTS

4.63 acres zoned industrial-I-3 located between hwy 55 and hwy 40, near Delsea Drive, Cumberland Mall, The Landis Theater, Rowan College, Free Spirit Airport, Home Depot, Eastlyn Golf Course. Highly visible location. Excellent exposure for many business ventures. Approx 10 beaches under an hour. Drawing avail. For 40 townhouses-variance required. Owner has a real estate license in NJ.