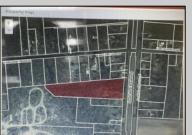

## COMMENTS

4.63 acres zoned industrial-I-3 located between hwy 55 and hwy 40, near Delsea Drive, Cumberland Mall, The Landis Theater, Rowan College, Free Spirit Airport, Home Depot, Eastlyn Golf Course. Highly visible location. Excellent exposure for many business ventures. Approx 10 beaches under an hour. Drawing avail. For 40 townhouses-variance required. Owner has a real estate license in NJ.