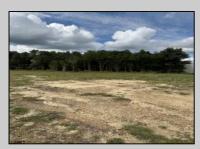

## COMMENTS

4.63 acres zoned industrial-I-3 located between hwy 55 and hwy 40, near Delsea Drive, Cumberland Mall, The Landis Theater, Rowan College, Free Spirit Airport, Home Depot, Eastlyn Golf Course. Highly visible location. Excellent exposure for many business ventures. Approx 10 beaches under an hour. Drawing avail. For 40 townhouses-variance required. Owner has a real estate license in NJ.