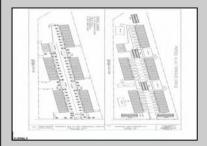

## COMMENTS

4.63 acres zoned industrial-I-3 located between hwy 55 and hwy 40, near Delsea Drive, Cumberland Mall, The Landis Theater, Rowan College, Free Spirit Airport, Home Depot, Eastlyn Golf Course. Highly visible location. Excellent exposure for many business ventures. Approx 10 beaches under an hour. Drawing avail. For 40 townhouses-variance required. Owner has a real estate license in NJ.