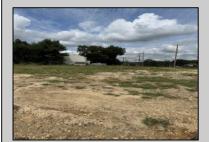

## COMMENTS

4.63 acres zoned industrial-I-3 located between hwy 55 and hwy 40, near Delsea Drive, Cumberland Mall, The Landis Theater, Rowan College, Free Spirit Airport, Home Depot, Eastlyn Golf Course. Highly visible location. Excellent exposure for many business ventures. Approx 10 beaches under an hour. Drawing avail. For 40 townhouses-variance required. Owner has a real estate license in NJ.