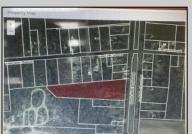

## COMMENTS

4.63 acres zoned industrial-I-3 located between hwy 55 and hwy 40, near Delsea Drive, Cumberland Mall, The Landis Theater, Rowan College, Free Spirit Airport, Home Depot, Eastlyn Golf Course. Highly visible location. Excellent exposure for many business ventures. Approx 10 beaches under an hour. Drawing avail. For 40 townhouses-variance required. Owner has a real estate license in NJ.