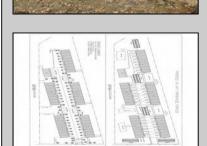

## COMMENTS

4.63 acres zoned industrial-I-3 located between hwy 55 and hwy 40, near Delsea Drive, Cumberland Mall, The Landis Theater, Rowan College, Free Spirit Airport, Home Depot, Eastlyn Golf Course. Highly visible location. Excellent exposure for many business ventures. Approx 10 beaches under an hour. Drawing avail. For 40 townhouses-variance required. Owner has a real estate license in NJ.