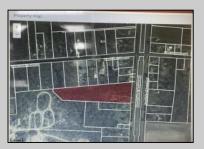

## COMMENTS

4.63 acres zoned industrial-I-3 located between hwy 55 and hwy 40, near Delsea Drive, Cumberland Mall, The Landis Theater, Rowan College, Free Spirit Airport, Home Depot, Eastlyn Golf Course. Highly visible location. Excellent exposure for many business ventures. Approx 10 beaches under an hour. Drawing avail. For 40 townhouses-variance required. Owner has a real estate license in NJ.