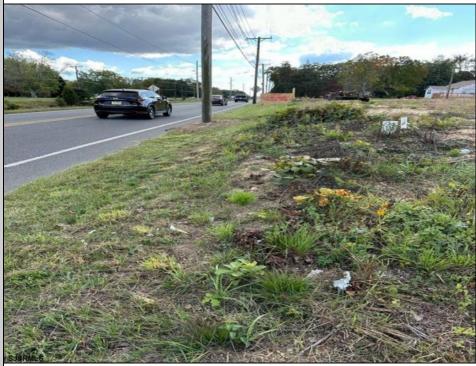

## COMMENTS

4.63 acres zoned industrial-I-3 located between hwy 55 and hwy 40, near Delsea Drive, Cumberland Mall, The Landis Theater, Rowan College, Free Spirit Airport, Home Depot, Eastlyn Golf Course. Highly visible location. Excellent exposure for many business ventures. Approx 10 beaches under an hour. Drawing avail. For 40 townhouses-variance required. Owner has a real estate license in NJ.