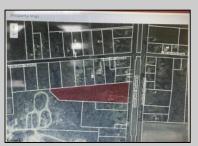

## COMMENTS

4.63 acres zoned industrial-I-3 located between hwy 55 and hwy 40, near Delsea Drive, Cumberland Mall, The Landis Theater, Rowan College, Free Spirit Airport, Home Depot, Eastlyn Golf Course. Highly visible location. Excellent exposure for many business ventures. Approx 10 beaches under an hour. Drawing avail. For 40 townhouses-variance required. Owner has a real estate license in NJ.