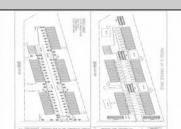

## COMMENTS

4.63 acres zoned industrial-I-3 located between hwy 55 and hwy 40, near Delsea Drive, Cumberland Mall, The Landis Theater, Rowan College, Free Spirit Airport, Home Depot, Eastlyn Golf Course. Highly visible location. Excellent exposure for many business ventures. Approx 10 beaches under an hour. Drawing avail. For 40 townhouses-variance required. Owner has a real estate license in NJ.