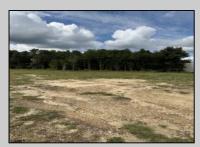

## COMMENTS

4.63 acres zoned industrial-I-3 located between hwy 55 and hwy 40, near Delsea Drive, Cumberland Mall, The Landis Theater, Rowan College, Free Spirit Airport, Home Depot, Eastlyn Golf Course. Highly visible location. Excellent exposure for many business ventures. Approx 10 beaches under an hour. Drawing avail. For 40 townhouses-variance required. Owner has a real estate license in NJ.