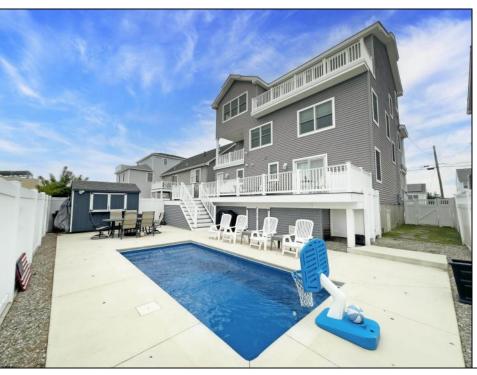

## **COMMENTS**

New Listing Alert! Pool + 6 Bedrooms + Reverse Living + Close to Beach = A Turn Key, Multi-Functional Beach Home! Whether entertaining a large family or everyone in the neighborhood, this home has it all. Originally custom built by AlisonPaul Builders and over 4,000 sq. ft., 46 Heald Rd. is close enough to walk to the beach @ 5th St. N. and surrounded by the golf course and the school field which provides for wide open space in your backyard. Onsite Tesla charger already installed. Pool temp is nice and warm, come and Swim for yourself!

| already installed. Pod | ol temp is nice and | warm, come and Swim for y | ourself!             |
|------------------------|---------------------|---------------------------|----------------------|
| PROPERTY DETAILS       |                     |                           |                      |
| Exterior               | OutsideFeature      | s ParkingGarage           | OtherRooms           |
| Vinyl                  | Deck                | None                      | Breakfast Nook       |
|                        | Fenced Yard         |                           | Den/TV Room          |
|                        | Outside Shower      | r                         | Dining Area          |
|                        | Pool-In Ground      |                           | Eat In Kitchen       |
|                        | Shed                |                           | In-Law Quarters      |
|                        | Enclosed            | Outside                   | Laundry/Utility Room |
|                        | Shower              |                           | Recreation/Family    |
| InteriorFeatures       | Basement            | Heating                   | Cooling              |
| Cathodral Cailing      | Crowl Chase         | Forced Air                | Control              |