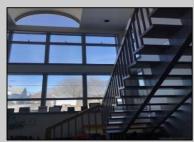

## COMMENTS

Beautiful 2-story office building with prime exposure on Main Street near Northfield border. 1st floor consists of 3 executive offices with reception area and conference room with 1600 +/- SF flex space in rear with double doors for deliveries. 2nd floor has open space and restroom. Newer HVAC system. Great signage on heavily traveled Main Street. 2 blocks to Black Horse Pike and minutes to Atlantic City. Ideal for many professional uses including office/professional or contractor.