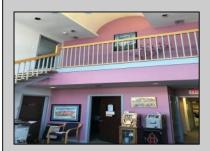

## COMMENTS

Beautiful 2-story office building with prime exposure on Main Street near Northfield border. 1st floor consists of 3 executive offices with reception area and conference room with 1600 +/- SF flex space in rear with double doors for deliveries. 2nd floor has open space and restroom. Newer HVAC system. Great signage on heavily traveled Main Street. 2 blocks to Black Horse Pike and minutes to Atlantic City. Ideal for many professional uses including office/professional or contractor.