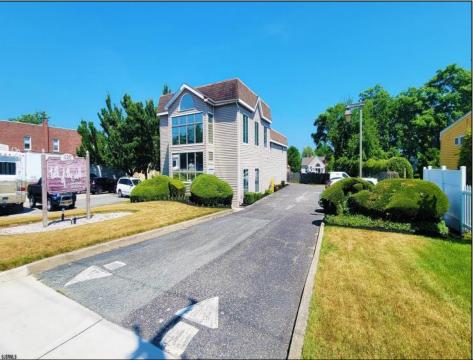

## COMMENTS

Beautiful 2-story office building with prime exposure on Main Street near Northfield border. 1st floor consists of 3 executive offices with reception area and conference room with 1600 +/- SF flex space in rear with double doors for deliveries. 2nd floor has open space and restroom. Newer HVAC system. Great signage on heavily traveled Main Street. 2 blocks to Black Horse Pike and minutes to Atlantic City. Ideal for many professional uses including office/professional or contractor.