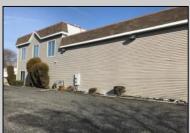

## COMMENTS

Beautiful 2-story office building with prime exposure on Main Street near Northfield border. 1st floor consists of 3 executive offices with reception area and conference room with 1600 +/- SF flex space in rear with double doors for deliveries. 2nd floor has open space and restroom. Newer HVAC system. Great signage on heavily traveled Main Street. 2 blocks to Black Horse Pike and minutes to Atlantic City. Ideal for many professional uses including office/professional or contractor.