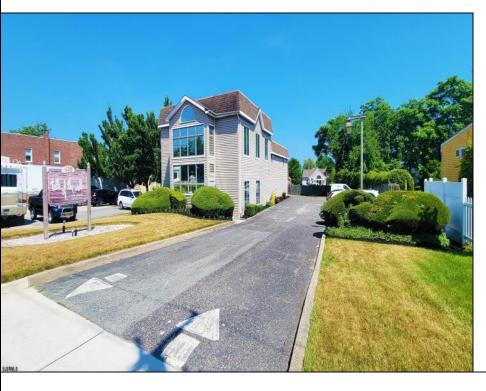

## **COMMENTS**

Beautiful 2-story office building with prime exposure on Main Street near Northfield border. 1st floor consists of 3 executive offices with reception area and conference room with 1600 +/- SF flex space in rear with double doors for deliveries. 2nd floor has open space and restroom. New HVAC system & roof. Great signage on heavily traveled Main Street. 2 blocks to Black Horse Pike and minutes to Atlantic City. Ideal for many professional uses including office/professional or contractor. Owner may consider inclusion of some furnishings.