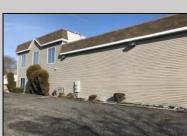

## **COMMENTS**

Beautiful 2-story office building with prime exposure on Main Street near Northfield border. 1st floor consists of 3 executive offices with reception area and conference room with 1600 +/- SF flex space in rear with double doors for deliveries. 2nd floor has open space and restroom. New HVAC system & roof. Great signage on heavily traveled Main Street. 2 blocks to Black Horse Pike and minutes to Atlantic City. Ideal for many professional uses including office/professional or contractor. Owner may consider inclusion of some furnishings.