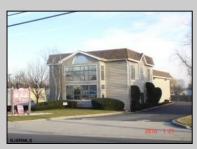

## **COMMENTS**

Beautiful 2-story office building with prime exposure on Main Street near Northfield border. 1st floor consists of 3 executive offices with reception area and conference room with 1600 +/- SF flex space in rear with double doors for deliveries. 2nd floor has open space and restroom. New HVAC system & roof. Great signage on heavily traveled Main Street. 2 blocks to Black Horse Pike and minutes to Atlantic City. Ideal for many professional uses including office/professional or contractor. Owner may consider inclusion of some furnishings.