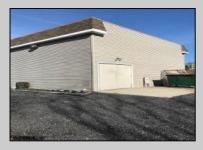

## COMMENTS

Beautiful 2-story office building with prime exposure on Main Street near Northfield border. 1st floor consists of 3 executive offices with reception area and conference room with 1600 +/- SF flex space in rear with double doors for deliveries. 2nd floor has open space and restroom. Newer HVAC system. Great signage on heavily traveled Main Street. 2 blocks to Black Horse Pike and minutes to Atlantic City. Ideal for many professional uses including office/professional or contractor.