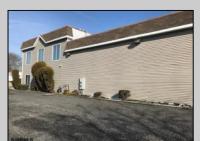

## COMMENTS

Beautiful 2-story office building with prime exposure on Main Street near Northfield border. 1st floor consists of 3 executive offices with reception area and conference room with 1600 +/- SF flex space in rear with double doors for deliveries. 2nd floor has open space and restroom. Newer HVAC system. Great signage on heavily traveled Main Street. 2 blocks to Black Horse Pike and minutes to Atlantic City. Ideal for many professional uses including office/professional or contractor.