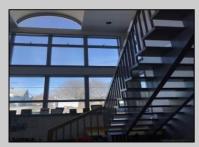

## COMMENTS

Beautiful 2-story office building with prime exposure on Main Street near Northfield border. 1st floor consists of 3 executive offices with reception area and conference room with 1600 +/- SF flex space in rear with double doors for deliveries. 2nd floor has open space and restroom. Newer HVAC system. Great signage on heavily traveled Main Street. 2 blocks to Black Horse Pike and minutes to Atlantic City. Ideal for many professional uses including office/professional or contractor.