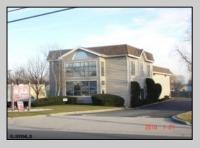

## COMMENTS

Beautiful 2-story office building with prime exposure on Main Street near Northfield border. 1st floor consists of 3 executive offices with reception area and conference room with 1600 +/- SF flex space in rear with double doors for deliveries. 2nd floor has open space and restroom. Newer HVAC system. Great signage on heavily traveled Main Street. 2 blocks to Black Horse Pike and minutes to Atlantic City. Ideal for many professional uses including office/professional or contractor.