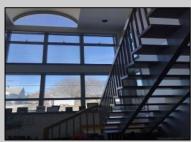

## COMMENTS

Beautiful 2-story office building with prime exposure on Main Street near Northfield border. 1st floor consists of 3 executive offices with reception area and conference room with 1600 +/- SF flex space in rear with double doors for deliveries. 2nd floor has open space and restroom. Newer HVAC system. Great signage on heavily traveled Main Street. 2 blocks to Black Horse Pike and minutes to Atlantic City. Ideal for many professional uses including office/professional or contractor.