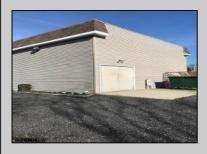

## COMMENTS

Beautiful 2-story office building with prime exposure on Main Street near Northfield border. 1st floor consists of 3 executive offices with reception area and conference room with 1600 +/- SF flex space in rear with double doors for deliveries. 2nd floor has open space and restroom. Newer HVAC system. Great signage on heavily traveled Main Street. 2 blocks to Black Horse Pike and minutes to Atlantic City. Ideal for many professional uses including office/professional or contractor.