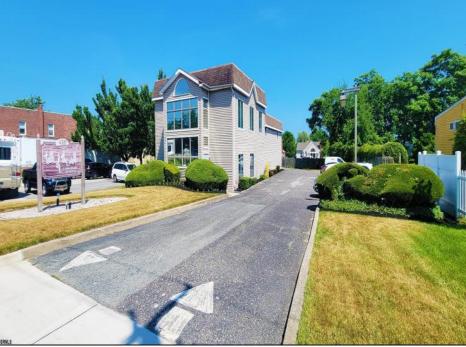

## COMMENTS

Beautiful 2-story office building with prime exposure on Main Street near Northfield border. 1st floor consists of 3 executive offices with reception area and conference room with 1600 +/- SF flex space in rear with double doors for deliveries. 2nd floor has open space and restroom. Newer HVAC system. Great signage on heavily traveled Main Street. 2 blocks to Black Horse Pike and minutes to Atlantic City. Ideal for many professional uses including office/professional or contractor.