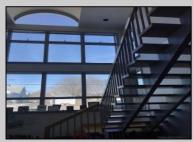

## COMMENTS

Beautiful 2-story office building with prime exposure on Main Street near Northfield border. 1st floor consists of 3 executive offices with reception area and conference room with 1600 +/- SF flex space in rear with double doors for deliveries. 2nd floor has open space and restroom. Newer HVAC system. Great signage on heavily traveled Main Street. 2 blocks to Black Horse Pike and minutes to Atlantic City. Ideal for many professional uses including office/professional or contractor.