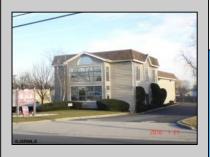

## COMMENTS

Beautiful 2-story office building with prime exposure on Main Street near Northfield border. 1st floor consists of 3 executive offices with reception area and conference room with 1600 +/- SF flex space in rear with double doors for deliveries. 2nd floor has open space and restroom. Newer HVAC system. Great signage on heavily traveled Main Street. 2 blocks to Black Horse Pike and minutes to Atlantic City. Ideal for many professional uses including office/professional or contractor.