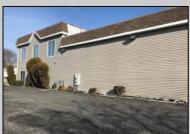

## COMMENTS

Beautiful 2-story office building with prime exposure on Main Street near Northfield border. 1st floor consists of 3 executive offices with reception area and conference room with 1600 +/- SF flex space in rear with double doors for deliveries. 2nd floor has open space and restroom. Newer HVAC system. Great signage on heavily traveled Main Street. 2 blocks to Black Horse Pike and minutes to Atlantic City. Ideal for many professional uses including office/professional or contractor.