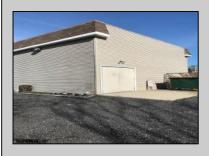

## COMMENTS

Beautiful 2-story office building with prime exposure on Main Street near Northfield border. 1st floor consists of 3 executive offices with reception area and conference room with 1600 +/- SF flex space in rear with double doors for deliveries. 2nd floor has open space and restroom. Newer HVAC system. Great signage on heavily traveled Main Street. 2 blocks to Black Horse Pike and minutes to Atlantic City. Ideal for many professional uses including office/professional or contractor.