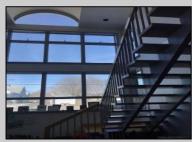

## COMMENTS

Beautiful 2-story office building with prime exposure on Main Street near Northfield border. 1st floor consists of 3 executive offices with reception area and conference room with 1600 +/- SF flex space in rear with double doors for deliveries. 2nd floor has open space and restroom. Newer HVAC system. Great signage on heavily traveled Main Street. 2 blocks to Black Horse Pike and minutes to Atlantic City. Ideal for many professional uses including office/professional or contractor.