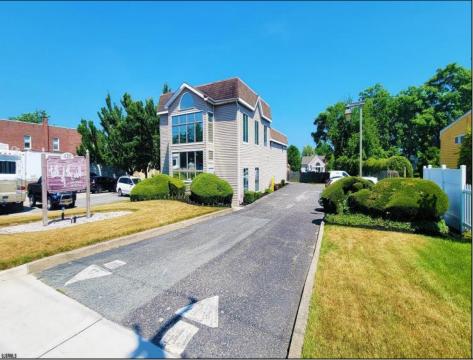

## COMMENTS

Beautiful 2-story office building with prime exposure on Main Street near Northfield border. 1st floor consists of 3 executive offices with reception area and conference room with 1600 +/- SF flex space in rear with double doors for deliveries. 2nd floor has open space and restroom. Newer HVAC system. Great signage on heavily traveled Main Street. 2 blocks to Black Horse Pike and minutes to Atlantic City. Ideal for many professional uses including office/professional or contractor.