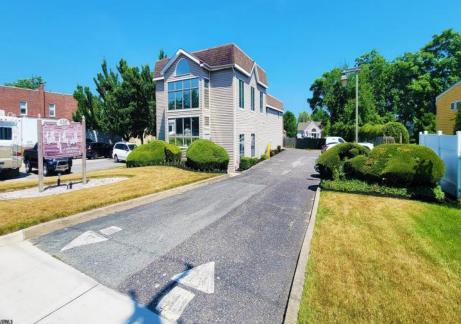

## COMMENTS

Beautiful 2-story office building with prime exposure on Main Street near Northfield border. 1st floor consists of 3 executive offices with reception area and conference room with 1600 +/- SF flex space in rear with double doors for deliveries. 2nd floor has open space and restroom. Newer HVAC system. Great signage on heavily traveled Main Street. 2 blocks to Black Horse Pike and minutes to Atlantic City. Ideal for many professional uses including office/professional or contractor.