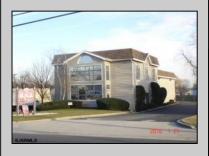

## COMMENTS

Beautiful 2-story office building with prime exposure on Main Street near Northfield border. 1st floor consists of 3 executive offices with reception area and conference room with 1600 +/- SF flex space in rear with double doors for deliveries. 2nd floor has open space and restroom. Newer HVAC system. Great signage on heavily traveled Main Street. 2 blocks to Black Horse Pike and minutes to Atlantic City. Ideal for many professional uses including office/professional or contractor.