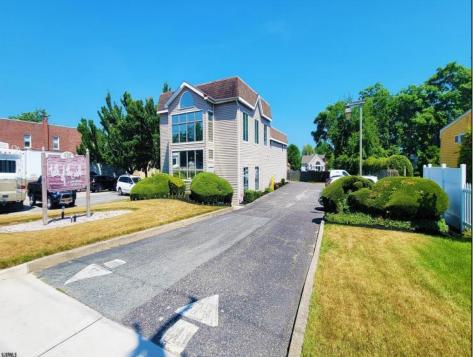

## COMMENTS

Beautiful 2-story office building with prime exposure on Main Street near Northfield border. 1st floor consists of 3 executive offices with reception area and conference room with 1600 +/- SF flex space in rear with double doors for deliveries. 2nd floor has open space and restroom. Newer HVAC system. Great signage on heavily traveled Main Street. 2 blocks to Black Horse Pike and minutes to Atlantic City. Ideal for many professional uses including office/professional or contractor.