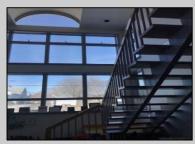

## COMMENTS

Beautiful 2-story office building with prime exposure on Main Street near Northfield border. 1st floor consists of 3 executive offices with reception area and conference room with 1600 +/- SF flex space in rear with double doors for deliveries. 2nd floor has open space and restroom. Newer HVAC system. Great signage on heavily traveled Main Street. 2 blocks to Black Horse Pike and minutes to Atlantic City. Ideal for many professional uses including office/professional or contractor.