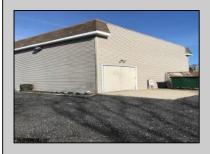

## COMMENTS

Beautiful 2-story office building with prime exposure on Main Street near Northfield border. 1st floor consists of 3 executive offices with reception area and conference room with 1600 +/- SF flex space in rear with double doors for deliveries. 2nd floor has open space and restroom. Newer HVAC system. Great signage on heavily traveled Main Street. 2 blocks to Black Horse Pike and minutes to Atlantic City. Ideal for many professional uses including office/professional or contractor.