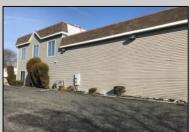

## COMMENTS

Beautiful 2-story office building with prime exposure on Main Street near Northfield border. 1st floor consists of 3 executive offices with reception area and conference room with 1600 +/- SF flex space in rear with double doors for deliveries. 2nd floor has open space and restroom. Newer HVAC system. Great signage on heavily traveled Main Street. 2 blocks to Black Horse Pike and minutes to Atlantic City. Ideal for many professional uses including office/professional or contractor.