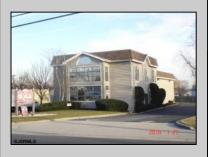

## COMMENTS

Beautiful 2-story office building with prime exposure on Main Street near Northfield border. 1st floor consists of 3 executive offices with reception area and conference room with 1600 +/- SF flex space in rear with double doors for deliveries. 2nd floor has open space and restroom. Newer HVAC system. Great signage on heavily traveled Main Street. 2 blocks to Black Horse Pike and minutes to Atlantic City. Ideal for many professional uses including office/professional or contractor.