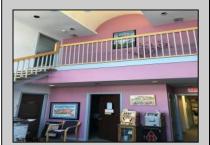

## COMMENTS

Beautiful 2-story office building with prime exposure on Main Street near Northfield border. 1st floor consists of 3 executive offices with reception area and conference room with 1600 +/- SF flex space in rear with double doors for deliveries. 2nd floor has open space and restroom. Newer HVAC system. Great signage on heavily traveled Main Street. 2 blocks to Black Horse Pike and minutes to Atlantic City. Ideal for many professional uses including office/professional or contractor.