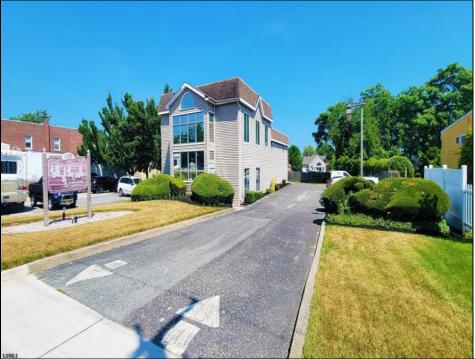

## COMMENTS

Beautiful 2-story office building with prime exposure on Main Street near Northfield border. 1st floor consists of 3 executive offices with reception area and conference room with 1600 +/- SF flex space in rear with double doors for deliveries. 2nd floor has open space and restroom. Newer HVAC system. Great signage on heavily traveled Main Street. 2 blocks to Black Horse Pike and minutes to Atlantic City. Ideal for many professional uses including office/professional or contractor.