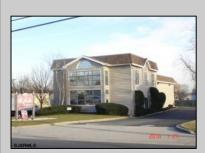

## **COMMENTS**

Beautiful 2-story office building with prime exposure on Main Street near Northfield border. 1st floor consists of 3 executive offices with reception area and conference room with 1600 +/- SF flex space in rear with double doors for deliveries. 2nd floor has open space and restroom. Newer HVAC system. Great signage on heavily traveled Main Street. 2 blocks to Black Horse Pike and minutes to Atlantic City. Ideal for many professional uses including office/professional or contractor.