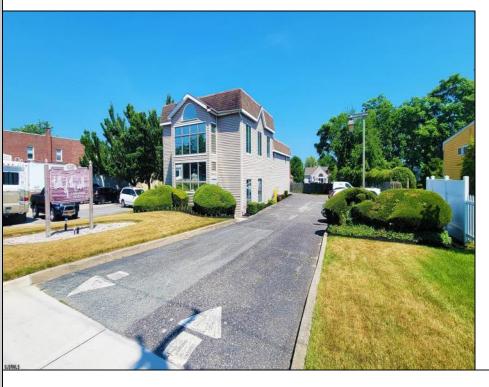

## **COMMENTS**

Beautiful 2-story office building with prime exposure on Main Street near Northfield border. 1st floor consists of 3 executive offices with reception area and conference room with 1600 +/- SF flex space in rear with double doors for deliveries. 2nd floor has open space and restroom. Newer HVAC system. Great signage on heavily traveled Main Street. 2 blocks to Black Horse Pike and minutes to Atlantic City. Ideal for many professional uses including office/professional or contractor.