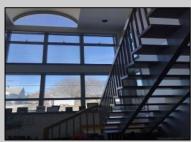

## COMMENTS

Beautiful 2-story office building with prime exposure on Main Street near Northfield border. 1st floor consists of 3 executive offices with reception area and conference room with 1600 +/- SF flex space in rear with double doors for deliveries. 2nd floor has open space and restroom. New HVAC system & roof. Great signage on heavily traveled Main Street. 2 blocks to Black Horse Pike and minutes to Atlantic City. Ideal for many professional uses including office/professional or contractor. Owner may consider inclusion of some furnishings.