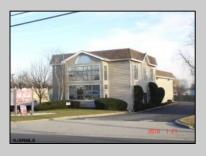

## COMMENTS

Beautiful 2-story office building with prime exposure on Main Street near Northfield border. 1st floor consists of 3 executive offices with reception area and conference room with 1600 +/- SF flex space in rear with double doors for deliveries. 2nd floor has open space and restroom. New HVAC system & roof. Great signage on heavily traveled Main Street. 2 blocks to Black Horse Pike and minutes to Atlantic City. Ideal for many professional uses including office/professional or contractor. Owner may consider inclusion of some furnishings.