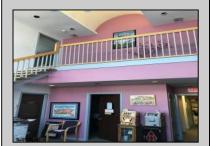

## COMMENTS

Beautiful 2-story office building with prime exposure on Main Street near Northfield border. 1st floor consists of 3 executive offices with reception area and conference room with 1600 +/- SF flex space in rear with double doors for deliveries. 2nd floor has open space and restroom. New HVAC system & roof. Great signage on heavily traveled Main Street. 2 blocks to Black Horse Pike and minutes to Atlantic City. Ideal for many professional uses including office/professional or contractor. Owner may consider inclusion of some furnishings.