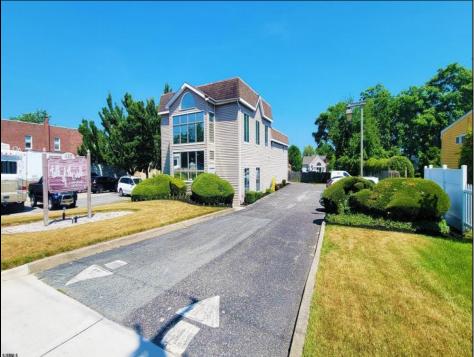

## COMMENTS

Beautiful 2-story office building with prime exposure on Main Street near Northfield border. 1st floor consists of 3 executive offices with reception area and conference room with 1600 +/- SF flex space in rear with double doors for deliveries. 2nd floor has open space and restroom. New HVAC system & roof. Great signage on heavily traveled Main Street. 2 blocks to Black Horse Pike and minutes to Atlantic City. Ideal for many professional uses including office/professional or contractor. Owner may consider inclusion of some furnishings.