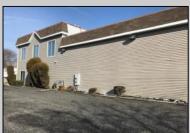

## COMMENTS

Beautiful 2-story office building with prime exposure on Main Street near Northfield border. 1st floor consists of 3 executive offices with reception area and conference room with 1600 +/- SF flex space in rear with double doors for deliveries. 2nd floor has open space and restroom. New HVAC system & roof. Great signage on heavily traveled Main Street. 2 blocks to Black Horse Pike and minutes to Atlantic City. Ideal for many professional uses including office/professional or contractor. Owner may consider inclusion of some furnishings.