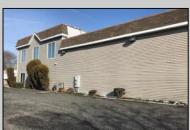

## COMMENTS

Beautiful 2-story office building with prime exposure on Main Street near Northfield border. 1st floor consists of 3 executive offices with reception area and conference room with 1600 +/- SF flex space in rear with double doors for deliveries. 2nd floor has open space and restroom. Newer HVAC system. Great signage on heavily traveled Main Street. 2 blocks to Black Horse Pike and minutes to Atlantic City. Ideal for many professional uses including office/professional or contractor.