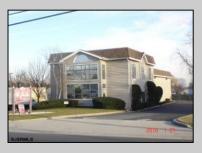

## COMMENTS

Beautiful 2-story office building with prime exposure on Main Street near Northfield border. 1st floor consists of 3 executive offices with reception area and conference room with 1600 +/- SF flex space in rear with double doors for deliveries. 2nd floor has open space and restroom. Newer HVAC system. Great signage on heavily traveled Main Street. 2 blocks to Black Horse Pike and minutes to Atlantic City. Ideal for many professional uses including office/professional or contractor.