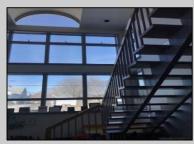

## COMMENTS

Beautiful 2-story office building with prime exposure on Main Street near Northfield border. 1st floor consists of 3 executive offices with reception area and conference room with 1600 +/- SF flex space in rear with double doors for deliveries. 2nd floor has open space and restroom. Newer HVAC system. Great signage on heavily traveled Main Street. 2 blocks to Black Horse Pike and minutes to Atlantic City. Ideal for many professional uses including office/professional or contractor.