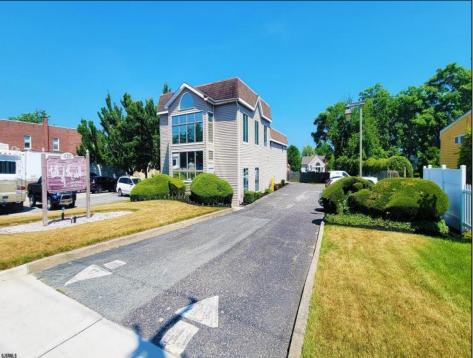

## COMMENTS

Beautiful 2-story office building with prime exposure on Main Street near Northfield border. 1st floor consists of 3 executive offices with reception area and conference room with 1600 +/- SF flex space in rear with double doors for deliveries. 2nd floor has open space and restroom. Newer HVAC system. Great signage on heavily traveled Main Street. 2 blocks to Black Horse Pike and minutes to Atlantic City. Ideal for many professional uses including office/professional or contractor.