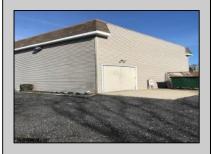

## COMMENTS

Beautiful 2-story office building with prime exposure on Main Street near Northfield border. 1st floor consists of 3 executive offices with reception area and conference room with 1600 +/- SF flex space in rear with double doors for deliveries. 2nd floor has open space and restroom. Newer HVAC system. Great signage on heavily traveled Main Street. 2 blocks to Black Horse Pike and minutes to Atlantic City. Ideal for many professional uses including office/professional or contractor.