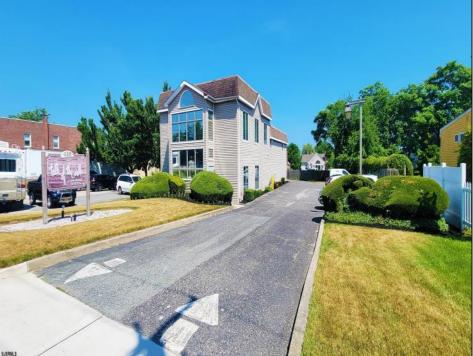

## COMMENTS

Beautiful 2-story office building with prime exposure on Main Street near Northfield border. 1st floor consists of 3 executive offices with reception area and conference room with 1600 +/- SF flex space in rear with double doors for deliveries. 2nd floor has open space and restroom. Newer HVAC system. Great signage on heavily traveled Main Street. 2 blocks to Black Horse Pike and minutes to Atlantic City. Ideal for many professional uses including office/professional or contractor.