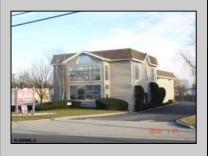

## COMMENTS

Beautiful 2-story office building with prime exposure on Main Street near Northfield border. 1st floor consists of 3 executive offices with reception area and conference room with 1600 +/- SF flex space in rear with double doors for deliveries. 2nd floor has open space and restroom. Newer HVAC system. Great signage on heavily traveled Main Street. 2 blocks to Black Horse Pike and minutes to Atlantic City. Ideal for many professional uses including office/professional or contractor.