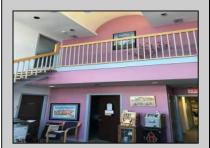

## COMMENTS

Beautiful 2-story office building with prime exposure on Main Street near Northfield border. 1st floor consists of 3 executive offices with reception area and conference room with 1600 +/- SF flex space in rear with double doors for deliveries. 2nd floor has open space and restroom. Newer HVAC system. Great signage on heavily traveled Main Street. 2 blocks to Black Horse Pike and minutes to Atlantic City. Ideal for many professional uses including office/professional or contractor.