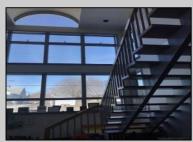

## COMMENTS

Beautiful 2-story office building with prime exposure on Main Street near Northfield border. 1st floor consists of 3 executive offices with reception area and conference room with 1600 +/- SF flex space in rear with double doors for deliveries. 2nd floor has open space and restroom. Newer HVAC system. Great signage on heavily traveled Main Street. 2 blocks to Black Horse Pike and minutes to Atlantic City. Ideal for many professional uses including office/professional or contractor.