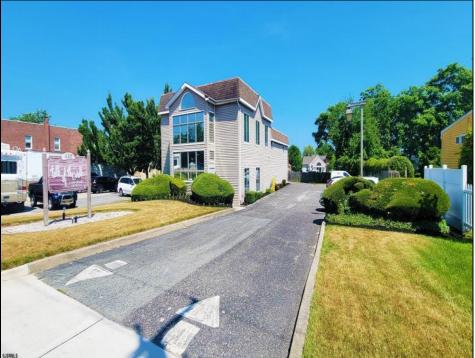

## COMMENTS

Beautiful 2-story office building with prime exposure on Main Street near Northfield border. 1st floor consists of 3 executive offices with reception area and conference room with 1600 +/- SF flex space in rear with double doors for deliveries. 2nd floor has open space and restroom. Newer HVAC system. Great signage on heavily traveled Main Street. 2 blocks to Black Horse Pike and minutes to Atlantic City. Ideal for many professional uses including office/professional or contractor.