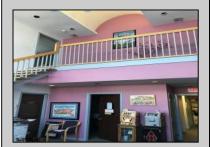

## COMMENTS

Beautiful 2-story office building with prime exposure on Main Street near Northfield border. 1st floor consists of 3 executive offices with reception area and conference room with 1600 +/- SF flex space in rear with double doors for deliveries. 2nd floor has open space and restroom. Newer HVAC system. Great signage on heavily traveled Main Street. 2 blocks to Black Horse Pike and minutes to Atlantic City. Ideal for many professional uses including office/professional or contractor.