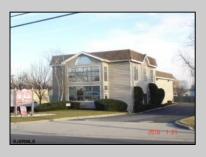

## COMMENTS

Beautiful 2-story office building with prime exposure on Main Street near Northfield border. 1st floor consists of 3 executive offices with reception area and conference room with 1600 +/- SF flex space in rear with double doors for deliveries. 2nd floor has open space and restroom. Newer HVAC system. Great signage on heavily traveled Main Street. 2 blocks to Black Horse Pike and minutes to Atlantic City. Ideal for many professional uses including office/professional or contractor.