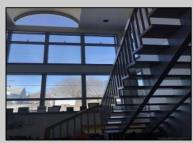

## COMMENTS

Beautiful 2-story office building with prime exposure on Main Street near Northfield border. 1st floor consists of 3 executive offices with reception area and conference room with 1600 +/- SF flex space in rear with double doors for deliveries. 2nd floor has open space and restroom. Newer HVAC system. Great signage on heavily traveled Main Street. 2 blocks to Black Horse Pike and minutes to Atlantic City. Ideal for many professional uses including office/professional or contractor.