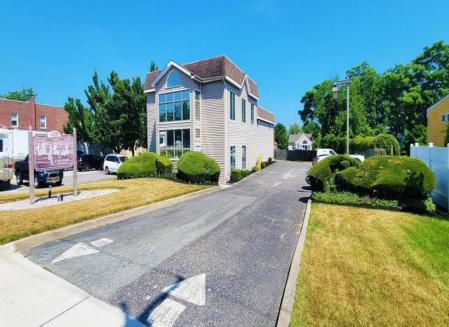

## COMMENTS

Beautiful 2-story office building with prime exposure on Main Street near Northfield border. 1st floor consists of 3 executive offices with reception area and conference room with 1600 +/- SF flex space in rear with double doors for deliveries. 2nd floor has open space and restroom. Newer HVAC system. Great signage on heavily traveled Main Street. 2 blocks to Black Horse Pike and minutes to Atlantic City. Ideal for many professional uses including office/professional or contractor.

## PROPERTY DETAILS sideFeatures ParkingGar

sideFeatures ParkingGarage urity Light/System 11 or More Spaces Remarks Off Street Paved

Water

Public

InteriorFeatures Security System

Sewer Public Sewer