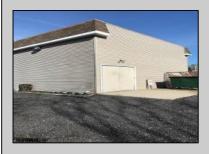

## COMMENTS

Beautiful 2-story office building with prime exposure on Main Street near Northfield border. 1st floor consists of 3 executive offices with reception area and conference room with 1600 +/- SF flex space in rear with double doors for deliveries. 2nd floor has open space and restroom. Newer HVAC system. Great signage on heavily traveled Main Street. 2 blocks to Black Horse Pike and minutes to Atlantic City. Ideal for many professional uses including office/professional or contractor.