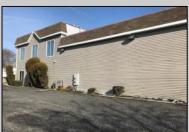

## COMMENTS

Beautiful 2-story office building with prime exposure on Main Street near Northfield border. 1st floor consists of 3 executive offices with reception area and conference room with 1600 +/- SF flex space in rear with double doors for deliveries. 2nd floor has open space and restroom. Newer HVAC system. Great signage on heavily traveled Main Street. 2 blocks to Black Horse Pike and minutes to Atlantic City. Ideal for many professional uses including office/professional or contractor.