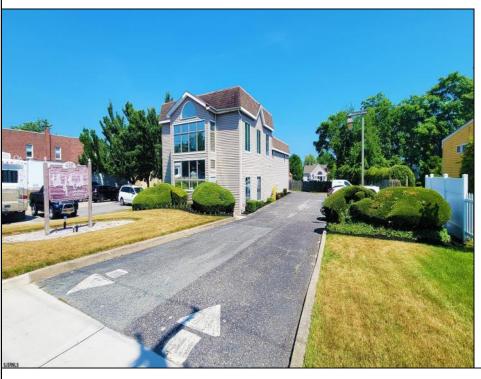

## **COMMENTS**

Beautiful 2-story office building with prime exposure on Main Street near Northfield border. 1st floor consists of 3 executive offices with reception area and conference room with 1600 +/- SF flex space in rear with double doors for deliveries. 2nd floor has open space and restroom. Newer HVAC system. Great signage on heavily traveled Main Street. 2 blocks to Black Horse Pike and minutes to Atlantic City. Ideal for many professional uses including office/professional or contractor.