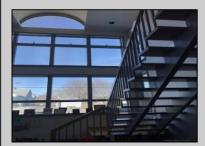

## **COMMENTS**

Beautiful 2-story office building with prime exposure on Main Street near Northfield border. 1st floor consists of 3 executive offices with reception area and conference room with 1600 +/- SF flex space in rear with double doors for deliveries. 2nd floor has open space and restroom. Newer HVAC system. Great signage on heavily traveled Main Street. 2 blocks to Black Horse Pike and minutes to Atlantic City. Ideal for many professional uses including office/professional or contractor.