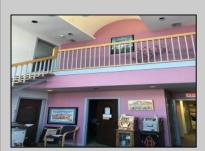

## **COMMENTS**

Beautiful 2-story office building with prime exposure on Main Street near Northfield border. 1st floor consists of 3 executive offices with reception area and conference room with 1600 +/- SF flex space in rear with double doors for deliveries. 2nd floor has open space and restroom. Newer HVAC system. Great signage on heavily traveled Main Street. 2 blocks to Black Horse Pike and minutes to Atlantic City. Ideal for many professional uses including office/professional or contractor.