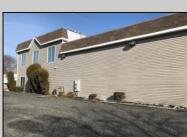

## **COMMENTS**

Beautiful 2-story office building with prime exposure on Main Street near Northfield border. 1st floor consists of 3 executive offices with reception area and conference room with 1600 +/- SF flex space in rear with double doors for deliveries. 2nd floor has open space and restroom. Newer HVAC system. Great signage on heavily traveled Main Street. 2 blocks to Black Horse Pike and minutes to Atlantic City. Ideal for many professional uses including office/professional or contractor.