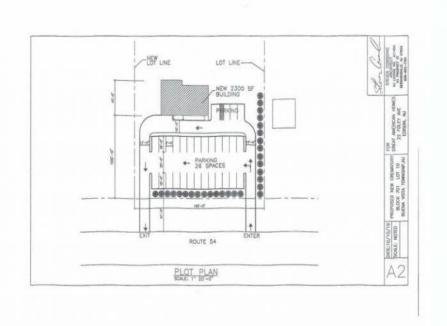

## COMMENTS

Land is approved for 2300 SF \"Retail, Business, Commercial, office and Industrial\" building with total 30 parking spaces. Land is located next to \"State trooper building\" - approximately 300 feet on busy highway route 54.