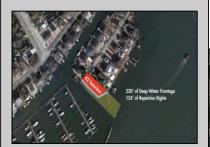

## **COMMENTS**

Waterfront properties are rare. One's with 230 ft of deep-water frontage, unobstructed sunrise and sunset views, the ability to dock up to a 150 ft yacht; all just a few thousand feet from the Great Egg inlet make this property truly a 1 of 1. Welcome to Seaview Point, one of the finest oversized deep water lots in New Jersey with arguably the most significant useable waterfrontage in all of southern New Jersey. This protected location affords 73ft of frontage facing open water and 157 ft of frontage facing the adjacent marina. With a dredging permit approved by the NJ Department of Environmental Protection this unique site can support a Sport Fishing or Motor Yacht up to 150ft in length in protected waters adjacent to the marina. Extending outward into open water this home site has riparian rights that extend approximately 160 ft into the bay. The significant scale of these riparian rights affords the ability for up to four boat slips on lifts able to accommodate boats up to 55 feet in length. Local zoning permits a full three-story house with roof top deck if desired. Amazing sunrise and sunset views from almost any vantage point await the owner of this truly unique property. Located about an hour from Philadelphia and two hours to New York this home site with its extensive water frontage, unique combination of open and protected waters, and advantageous location adjacent to the Great Egg inlet make for a one of kind opportunity. The property requires a new bulkhead and seller has priced the property accordingly.