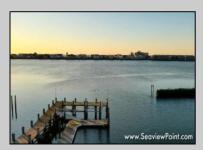

## **COMMENTS**

Waterfront properties are rare. One's with 230 ft of deep-water frontage, unobstructed sunrise and sunset views, the ability to dock up to a 150 ft yacht; all just a few thousand feet from the Great Egg inlet make this property truly a 1 of 1. Welcome to Seaview Point, one of the finest oversized deep water lots in New Jersey with arguably the most significant useable waterfrontage in all of southern New Jersey. This protected location affords 73ft of frontage facing open water and 157 ft of frontage facing the adjacent marina. With a dredging permit approved by the NJ Department of Environmental Protection this unique site can support a Sport Fishing or Motor Yacht up to 150ft in length in protected waters adjacent to the marina. Extending outward into open water this home site has riparian rights that extend approximately 160 ft into the bay. The significant scale of these riparian rights affords the ability for up to four boat slips on lifts able to accommodate boats up to 55 feet in length. Local zoning permits a full three-story house with roof top deck if desired. Amazing sunrise and sunset views from almost any vantage point await the owner of this truly unique property. Located about an hour from Philadelphia and two hours to New York this home site with its extensive water frontage, unique combination of open and protected waters, and advantageous location adjacent to the Great Egg inlet make for a one of kind opportunity. The property requires a new bulkhead and seller has priced the property accordingly.