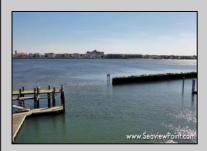

## **COMMENTS**

Waterfront properties are rare. One's with 230 ft of deep-water frontage, unobstructed sunrise and sunset views, the ability to dock up to a 150 ft yacht; all just a few thousand feet from the Great Egg inlet make this property truly a 1 of 1. Welcome to Seaview Point, one of the finest oversized deep water lots in New Jersey with arguably the most significant useable waterfrontage in all of southern New Jersey. This protected location affords 73ft of frontage facing open water and 157 ft of frontage facing the adjacent marina. With a dredging permit approved by the NJ Department of Environmental Protection this unique site can support a Sport Fishing or Motor Yacht up to 150ft in length in protected waters adjacent to the marina. Extending outward into open water this home site has riparian rights that extend approximately 160 ft into the bay. The significant scale of these riparian rights affords the ability for up to four boat slips on lifts able to accommodate boats up to 55 feet in length. Local zoning permits a full three-story house with roof top deck if desired. Amazing sunrise and sunset views from almost any vantage point await the owner of this truly unique property. Located about an hour from Philadelphia and two hours to New York this home site with its extensive water frontage, unique combination of open and protected waters, and advantageous location adjacent to the Great Egg inlet make for a one of kind opportunity. The property requires a new bulkhead and seller has priced the property accordingly.