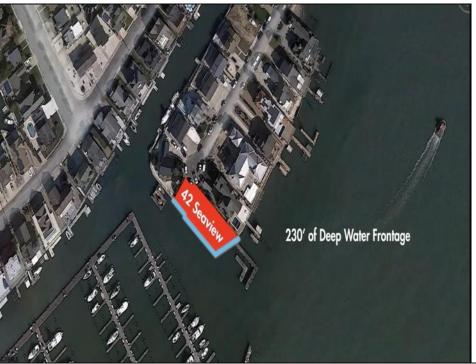

## **COMMENTS**

Waterfront properties are rare. One's with 230 ft of deep-water frontage, unobstructed sunrise and sunset views, the ability to dock up to a 150 ft yacht; all just a few thousand feet from the Great Egg inlet make this property truly a 1 of 1. Welcome to Seaview Point, one of the finest oversized deep water lots in New Jersey with arguably the most significant useable waterfrontage in all of southern New Jersey. This protected location affords 73ft of frontage facing open water and 157 ft of frontage facing the adjacent marina. With a dredging permit approved by the NJ Department of Environmental Protection this unique site can support a Sport Fishing or Motor Yacht up to 150ft in length in protected waters adjacent to the marina. Extending outward into open water this home site has riparian rights that extend approximately 160 ft into the bay. The significant scale of these riparian rights affords the ability for up to four boat slips on lifts able to accommodate boats up to 55 feet in length. Local zoning permits a full three-story house with roof top deck if desired. Amazing sunrise and sunset views from almost any vantage point await the owner of this truly unique property. Located about an hour from Philadelphia and two hours to New York this home site with its extensive water frontage, unique combination of open and protected waters, and advantageous location adjacent to the Great Egg inlet make for a one of kind opportunity. The property requires a new bulkhead and seller has priced the property accordingly.