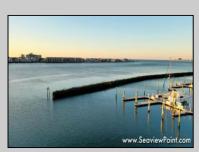

## **COMMENTS**

Waterfront properties are rare. One's with 230 ft of deep-water frontage, unobstructed sunrise and sunset views, the ability to dock up to a 150 ft yacht; all just a few thousand feet from the Great Egg inlet make this property truly a 1 of 1. Welcome to Seaview Point, one of the finest oversized deep water lots in New Jersey with arguably the most significant useable waterfrontage in all of southern New Jersey. This protected location affords 73ft of frontage facing open water and 157 ft of frontage facing the adjacent marina. With a dredging permit approved by the NJ Department of Environmental Protection this unique site can support a Sport Fishing or Motor Yacht up to 150ft in length in protected waters adjacent to the marina. Extending outward into open water this home site has riparian rights that extend approximately 160 ft into the bay. The significant scale of these riparian rights affords the ability for up to four boat slips on lifts able to accommodate boats up to 55 feet in length. Local zoning permits a full three-story house with roof top deck if desired. Amazing sunrise and sunset views from almost any vantage point await the owner of this truly unique property. Located about an hour from Philadelphia and two hours to New York this home site with its extensive water frontage, unique combination of open and protected waters, and advantageous location adjacent to the Great Egg inlet make for a one of kind opportunity. The property requires a new bulkhead and seller has priced the property accordingly.