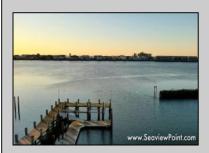

## COMMENTS

Waterfront properties are rare. One's with 230 ft of deep-water frontage, unobstructed sunrise and sunset views, the ability to dock up to a 150 ft yacht; all just a few thousand feet from the Great Egg inlet make this property truly a 1 of 1. Welcome to Seaview Point, one of the finest oversized deep water lots in New Jersey with arguably the most significant useable waterfrontage in all of southern New Jersey. This protected location affords 73ft of frontage facing open water and 157 ft of frontage facing the adjacent marina. With a dredging permit approved by the NJ Department of Environmental Protection this unique site can support a Sport Fishing or Motor Yacht up to 150ft in length in protected waters adjacent to the marina. Extending outward into open water this home site has riparian rights that extend approximately 160 ft into the bay. The significant scale of these riparian rights affords the ability for up to four boat slips on lifts able to accommodate boats up to 55 feet in length. Local zoning permits a full three-story house with roof top deck if desired. Amazing sunrise and sunset views from almost any vantage point await the owner of this truly unique property. Located about an hour from Philadelphia and two hours to New York this home site with its extensive water frontage, unique combination of open and protected waters, and advantageous location adjacent to the Great Egg inlet make for a one of kind opportunity. The property requires a new bulkhead and seller has priced the property accordingly.