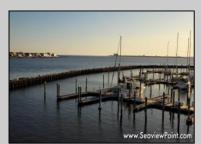

## COMMENTS

Waterfront properties are rare. One's with 230 ft of deep-water frontage, unobstructed sunrise and sunset views, the ability to dock up to a 150 ft yacht; all just a few thousand feet from the Great Egg inlet make this property truly a 1 of 1. Welcome to Seaview Point, one of the finest oversized deep water lots in New Jersey with arguably the most significant useable waterfrontage in all of southern New Jersey. This protected location affords 73ft of frontage facing open water and 157 ft of frontage facing the adjacent marina. With a dredging permit approved by the NJ Department of Environmental Protection this unique site can support a Sport Fishing or Motor Yacht up to 150ft in length in protected waters adjacent to the marina. Extending outward into open water this home site has riparian rights that extend approximately 160 ft into the bay. The significant scale of these riparian rights affords the ability for up to four boat slips on lifts able to accommodate boats up to 55 feet in length. Local zoning permits a full three-story house with roof top deck if desired. Amazing sunrise and sunset views from almost any vantage point await the owner of this truly unique property. Located about an hour from Philadelphia and two hours to New York this home site with its extensive water frontage, unique combination of open and protected waters, and advantageous location adjacent to the Great Egg inlet make for a one of kind opportunity. The property requires a new bulkhead and seller has priced the property accordingly.