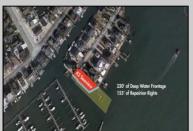

## COMMENTS

Waterfront properties are rare. One's with 230 ft of deep-water frontage, unobstructed sunrise and sunset views, the ability to dock up to a 150 ft yacht; all just a few thousand feet from the Great Egg inlet make this property truly a 1 of 1. Welcome to Seaview Point, one of the finest oversized deep water lots in New Jersey with arguably the most significant useable waterfrontage in all of southern New Jersey. This protected location affords 73ft of frontage facing open water and 157 ft of frontage facing the adjacent marina. With a dredging permit approved by the NJ Department of Environmental Protection this unique site can support a Sport Fishing or Motor Yacht up to 150ft in length in protected waters adjacent to the marina. Extending outward into open water this home site has riparian rights that extend approximately 160 ft into the bay. The significant scale of these riparian rights affords the ability for up to four boat slips on lifts able to accommodate boats up to 55 feet in length. Local zoning permits a full three-story house with roof top deck if desired. Amazing sunrise and sunset views from almost any vantage point await the owner of this truly unique property. Located about an hour from Philadelphia and two hours to New York this home site with its extensive water frontage, unique combination of open and protected waters, and advantageous location adjacent to the Great Egg inlet make for a one of kind opportunity. The property requires a new bulkhead and seller has priced the property accordingly.