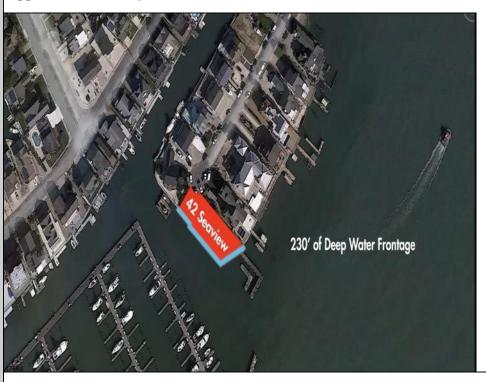

## COMMENTS

Waterfront properties are rare. One's with 230 ft of deep-water frontage, unobstructed sunrise and sunset views, the ability to dock up to a 150 ft yacht; all just a few thousand feet from the Great Egg inlet make this property truly a 1 of 1. Welcome to Seaview Point, one of the finest oversized deep water lots in New Jersey with arguably the most significant useable waterfrontage in all of southern New Jersey. This protected location affords 73ft of frontage facing open water and 157 ft of frontage facing the adjacent marina. With a dredging permit approved by the NJ Department of Environmental Protection this unique site can support a Sport Fishing or Motor Yacht up to 150ft in length in protected waters adjacent to the marina. Extending outward into open water this home site has riparian rights that extend approximately 160 ft into the bay. The significant scale of these riparian rights affords the ability for up to four boat slips on lifts able to accommodate boats up to 55 feet in length. Local zoning permits a full three-story house with roof top deck if desired. Amazing sunrise and sunset views from almost any vantage point await the owner of this truly unique property. Located about an hour from Philadelphia and two hours to New York this home site with its extensive water frontage, unique combination of open and protected waters, and advantageous location adjacent to the Great Egg inlet make for a one of kind opportunity. The property requires a new bulkhead and seller has priced the property accordingly.