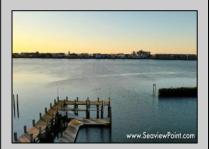

## **COMMENTS**

Waterfront properties are rare. One's with 230 ft of deep-water frontage, unobstructed sunrise and sunset views, the ability to dock up to a 150 ft yacht; all just a few thousand feet from the Great Egg inlet make this property truly a 1 of 1. Welcome to Seaview Point, one of the finest oversized deep water lots in New Jersey with arguably the most significant useable waterfrontage in all of southern New Jersey. This protected location affords 73ft of frontage facing open water and 157 ft of frontage facing the adjacent marina. With a dredging permit approved by the NJ Department of Environmental Protection this unique site can support a Sport Fishing or Motor Yacht up to 150ft in length in protected waters adjacent to the marina. Extending outward into open water this home site has riparian rights that extend approximately 160 ft into the bay. The significant scale of these riparian rights affords the ability for up to four boat slips on lifts able to accommodate boats up to 55 feet in length. Local zoning permits a full three-story house with roof top deck if desired. Amazing sunrise and sunset views from almost any vantage point await the owner of this truly unique property. Located about an hour from Philadelphia and two hours to New York this home site with its extensive water frontage, unique combination of open and protected waters, and advantageous location adjacent to the Great Egg inlet make for a one of kind opportunity. The property requires a new bulkhead and seller has priced the property accordingly.