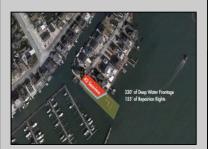

## **COMMENTS**

Waterfront properties are rare. One's with 230 ft of deep-water frontage, unobstructed sunrise and sunset views, the ability to dock up to a 150 ft yacht; all just a few thousand feet from the Great Egg inlet make this property truly a 1 of 1. Welcome to Seaview Point, one of the finest oversized deep water lots in New Jersey with arguably the most significant useable waterfrontage in all of southern New Jersey. This protected location affords 73ft of frontage facing open water and 157 ft of frontage facing the adjacent marina. With a dredging permit approved by the NJ Department of Environmental Protection this unique site can support a Sport Fishing or Motor Yacht up to 150ft in length in protected waters adjacent to the marina. Extending outward into open water this home site has riparian rights that extend approximately 160 ft into the bay. The significant scale of these riparian rights affords the ability for up to four boat slips on lifts able to accommodate boats up to 55 feet in length. Local zoning permits a full three-story house with roof top deck if desired. Amazing sunrise and sunset views from almost any vantage point await the owner of this truly unique property. Located about an hour from Philadelphia and two hours to New York this home site with its extensive water frontage, unique combination of open and protected waters, and advantageous location adjacent to the Great Egg inlet make for a one of kind opportunity. The property requires a new bulkhead and seller has priced the property accordingly.