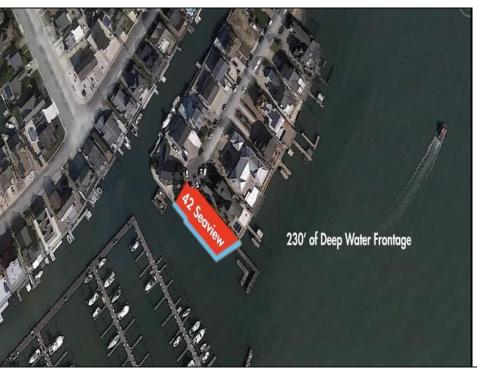

## **COMMENTS**

Waterfront properties are rare. One's with 230 ft of deep-water frontage, unobstructed sunrise and sunset views, the ability to dock up to a 150 ft yacht; all just a few thousand feet from the Great Egg inlet make this property truly a 1 of 1. Welcome to Seaview Point, one of the finest oversized deep water lots in New Jersey with arguably the most significant useable waterfrontage in all of southern New Jersey. This protected location affords 73ft of frontage facing open water and 157 ft of frontage facing the adjacent marina. With a dredging permit approved by the NJ Department of Environmental Protection this unique site can support a Sport Fishing or Motor Yacht up to 150ft in length in protected waters adjacent to the marina. Extending outward into open water this home site has riparian rights that extend approximately 160 ft into the bay. The significant scale of these riparian rights affords the ability for up to four boat slips on lifts able to accommodate boats up to 55 feet in length. Local zoning permits a full three-story house with roof top deck if desired. Amazing sunrise and sunset views from almost any vantage point await the owner of this truly unique property. Located about an hour from Philadelphia and two hours to New York this home site with its extensive water frontage, unique combination of open and protected waters, and advantageous location adjacent to the Great Egg inlet make for a one of kind opportunity. The property requires a new bulkhead and seller has priced the property accordingly.